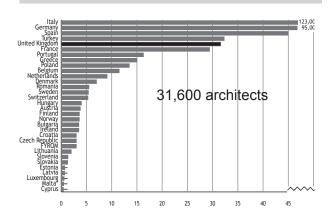

| 2,023,589  |
| GDP per head                                                       | 33,300     |
| Construction output, € millions                                    | 245,458    |
| Construction output as a per cent of GDP                           | 12         |
| Change in GDP 2000 - 2007, %                                       | 29         |
| Change in construction output 2000-2005 (latest year available), % | 22         |

### **Architectural Profession**

| Number of architects               | 31,600 |
|------------------------------------|--------|
| No. architects per 1000 population | 0.5    |
| Number male architects             | 24,964 |
| Number female architects           | 6,636  |
| Number architects aged under 40    | 16,116 |

### **Number of Architects**



### **Architectural Market**

|                              | €'s        |
|------------------------------|------------|
| Total market size (estimate) | 2,800,042m |
| Average revenue per:         |            |
| 2 person practice            | 130,164    |
| 6 to 10 person practice      | 893,258    |

### **Private Practice**

| Number of practices              | 5,655 |
|----------------------------------|-------|
| est. number practices with -     |       |
| 1 architectural staff            | 2,571 |
| 2-5 architectural staff          | 1,596 |
| 6-30 architectural staff         | 1,302 |
| more than 30 architectural staff | 186   |

### Architects' Field of Employment



| Economically active        | 28,688 |
|----------------------------|--------|
| of whom -                  |