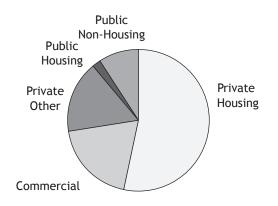

| 11,952               |
| Local authority/Government | 14,062               |
| Other Public               | 10,546               |
| ALL                        | 14,648               |

### **Working Hours**

|                           | average number<br>hours worked per<br>week |
|---------------------------|--------------------------------------------|
| Sole Principal            | 49.3                                       |
| Partner / director        | 48.9                                       |
| Private practice salaried | 49.7                                       |
| Freelance                 | 46.6                                       |
| Local / central govt      | 40.9                                       |

### **GDP & Construction Output**



### Workloads



| Number contacted                            | 15981     |
|---------------------------------------------|-----------|
| Number of participants                      | 1594      |
| Response rate                               | 10%       |
| Accuracy of results at 95% confidence level | +/- 2%    |
| Survey period starting                      | September |



# United Kingdom



### Social & Economic

| Population                                                         | 61,185,981 |
|--------------------------------------------------------------------|------------|
| GDP, € millions                                                    | 2,023,589  |
| GDP per head                                                       | 33,300     |
| Construction output, € millions