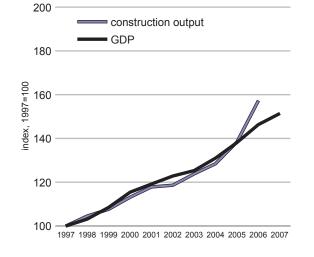

|
| Other Private              | 46,736               |
| Local authority/Government | 53,720               |
| Other Public               | 30,218               |
| ALL                        | 53,720               |

### Working Hours

|                           | average number<br>hours worked per<br>week |
|---------------------------|--------------------------------------------|
| Sole Principal            | 44.3                                       |
| Partner / director        | 47.0                                       |
| Private practice salaried | 39.5                                       |
| Freelance                 | 40.0                                       |
| Local / central govt      | 40.1                                       |

### **GDP & Construction Output**



### Workloads



| Number contacted                            | 850     |
|---------------------------------------------|---------|
| Number of participants                      | 159     |
| Response rate                               | 19%     |
| Accuracy of results at 95% confidence level | +/- 8%  |
| Survey period starting                      | October |



## Estonia



### Social & Economic

| Population                                                         | 1,340,935 |
|--------------------------------------------------------------------|-----------|
| GDP, € millions                                                    | 15,547    |
| GDP per head                                                       | 11,600    |
| Construction output, € millions