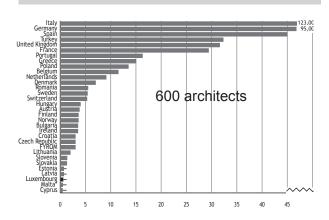

onomic

| Population                                 | 483,799 |
|--------------------------------------------|---------|
| GDP, € millions                            | 35,982  |
| GDP per head                               | 75,400  |
| Construction output, € millions            | 4,585   |
| Construction output as a per cent of GDP   | 13      |
| Change in GDP 2000 - 2007, %               | 64      |
| Change in construction output 2000-2007, % | 63      |

### **Architectural Profession**

| Number of architects               | 600 |
|------------------------------------|-----|
| No. architects per 1000 population | 1.2 |
| Number male architects             | 414 |
| Number female architects           | 186 |
| Number architects aged under 40    | 234 |

### **Number of Architects**



### **Architectural Market**

|                              | €'s     |
|------------------------------|---------|
| Total market size (estimate) | 31,828m |
| Average revenue per:         |         |
| 2 person practice            | n/a     |
| 6 to 10 person practice      | 605,778 |

### **Private Practice**

| Number of practices              | 194 |
|----------------------------------|-----|
| est. number practices with -     |     |
| 1 architectural staff            | 127 |
| 2-5 architectural staff          | 52  |
| 6-30 architectural staff         | 15  |
| more than 30 architectural staff | 0   |

### Architects' Field of Employment



| Economically active        | 528 |
|----------------------------|-----|
| of whom -                  |     |
| Sole Principals            |