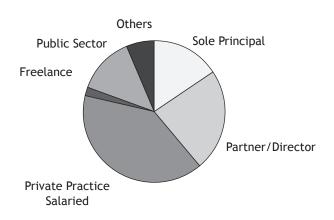

### Architects' Field of Employment

| Economically active        | 3,408 |
|----------------------------|-------|
| of whom -                  |       |
| Sole Principals            | 537   |
| Partners / Directors       | 794   |
| Private Practice Salaried  | 1,354 |
| Private in-house           | 47    |
| Freelance                  | 70    |
| Other Private              | 163   |
| Local authority/Government | 280   |
| Other Public               | 163   |