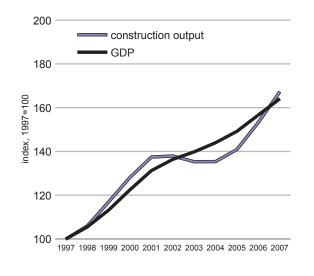

## Netherlands

Social & Economic

| Population                                 | 16,404,282 |
|--------------------------------------------|------------|
| GDP, € millions                            | 559,537    |
| GDP per head                               | 34,200     |
| Construction output, € millions            | 78,648     |
| Construction output as a per cent of GDP   | 14         |
| Change in GDP 2000 - 2007, %               | 34         |
| Change in construction output 2000-2007, % | 31         |