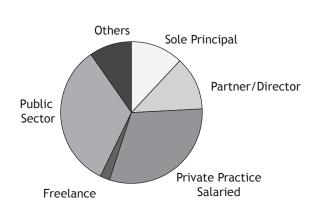

### Architects' Field of Employment

| Economically active        | 2,710 |
|----------------------------|-------|
| of whom -                  |       |
| Sole Principals            | 324   |
| Partners / Directors       | 337   |
| Private Practice Salaried  | 836   |
| Private in-house           | 40    |
| Freelance                  | 54    |
| Other Private              | 216   |
| Local authority/Government | 674   |
| Other Public               | 229   |