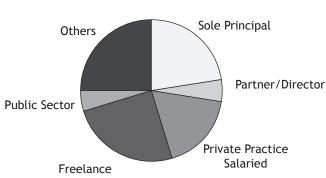

### Architects' Field of Employment

| Economically active        | 27,335 |
|----------------------------|--------|
| of whom -                  |        |
| Sole Principals            | 6,221  |
| Partners / Directors       | 1,320  |
| Private Practice Salaried  | 4,901  |
| Private in-house           | 189    |
| Freelance                  | 6,786  |
| Other Private              | 6,598  |
| Local authority/Government | 377    |
| Other Public               | 943    |