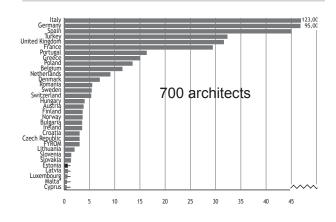

### **Architectural Profession**

| Number of architects               | 700 |
|------------------------------------|-----|
| No. architects per 1000 population | 0.5 |
| Number male architects             | 588 |
| Number female architects           | 112 |
| Number architects aged under 40    | 252 |