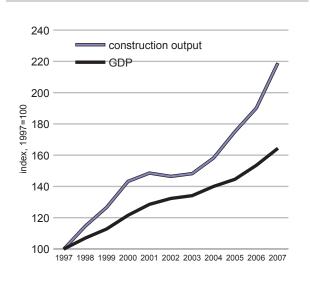

### Social & Economic

| Population                                     | 5,300,484 |
|------------------------------------------------|-----------|
| GDP, € millions                                | 178,759   |
| GDP per head                                   | 33,800    |
| Construction output, € millions                | 26,077    |
| Construction output as a per cent of GDP       | 15        |
| Change in GDP 2000 - 2007, %                   | 35        |
| Change in construction output 2000-<br>2007, % | 53        |