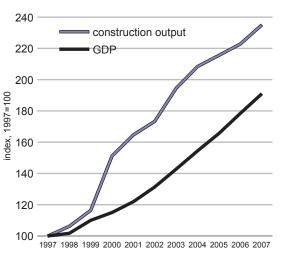

### Social & Economic

| Population                                                         | 4,419,859 |
|--------------------------------------------------------------------|-----------|
| GDP, € millions                                                    | 185,632   |
| GDP per head                                                       | 42,700    |
| Construction output, € millions                                    | 31,556    |
| Construction output as a per cent of GDP                           | 17        |
| Change in GDP 2000 - 2007, %                                       | 77        |
| Change in construction output 2000-2005 (latest year available), % | 79        |

### **GDP & Construction Output**