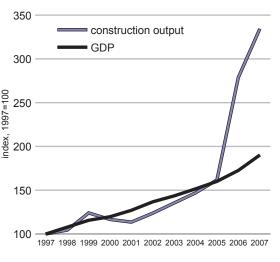

ther Private              | 15,600               |
| Local authority/Government | 17,000               |
| Other Public               | n/a                  |
| ALL                        | 24,500               |

### **Working Hours**

|                           | average number<br>hours worked per<br>week |
|---------------------------|--------------------------------------------|
| Sole Principal            | 47.6                                       |
| Partner / director        | 48.9                                       |
| Private practice salaried | 45.7                                       |
| Freelance                 | 45.1                                       |
| Local / central govt      | 44.0                                       |

### **GDP & Construction Output**





### Workloads



| Number contacted                            | 688     |
|---------------------------------------------|---------|
| Number of participants                      | 96      |
| Response rate                               | 14%     |
| Accuracy of results at 95% confidence level | +/- 10% |
| Survey period starting                      | July    |



## Sweden



### Social & Economic

| Population                                                         | 9,182,927 |
|--------------------------------------------------------------------|-----------|
| GDP, € millions                                                    | 332,303   |
| GDP per head                                                       | 36,300    |
| Construction output, € millions