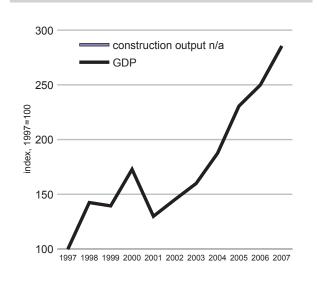

### Social & Economic

| Population                                 | 82,221,808 |
|--------------------------------------------|------------|
| GDP, € millions                            | 2,423,800  |
| GDP per head                               | 29,500     |
| Construction output, € millions            | 212,890    |
| Construction output as a per cent of GDP   | 9          |
| Change in GDP 2000 - 2007, %               | 18         |
| Change in construction output 2000-2007, % | -5.5       |