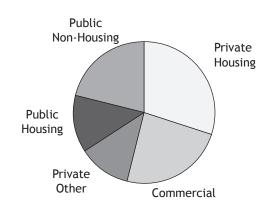

| n/a                  |
| Local authority/Government | n/a                  |
| Other Public               | n/a                  |
| ALL                        | 54,000               |

### **Working Hours**

|                           | average number<br>hours worked per<br>week |
|---------------------------|--------------------------------------------|
| Sole Principal            | 48.0                                       |
| Partner / director        | 47.3                                       |
| Private practice salaried | 46.2                                       |
| Freelance                 | 42.0                                       |
| Local / central govt      | 50.0                                       |

### **GDP & Construction Output**



### Workloads



| Number contacted                            | 1167      |
|---------------------------------------------|-----------|
| Number of participants                      | 118       |
| Response rate                               | 10%       |
| Accuracy of results at 95% confidence level | +/- 9%    |
| Survey period starting                      | September |



## Romania



### Social & Economic

| Population                                                         | 21,528,627 |
|--------------------------------------------------------------------|------------|
| GDP, € millions                                                    | 121,431    |
| GDP per head                                                       | 5,600      |
| Construction output, € millions