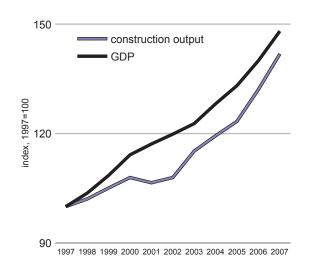

### Social & Economic

| Population                                 | 8,331,930 |
|--------------------------------------------|-----------|
| GDP, € millions                            | 272,766   |
| GDP per head                               | 32,800    |
| Construction output, € millions            | 37,544    |
| Construction output as a per cent of GDP   | 14        |
| Change in GDP 2000 - 2007, %               | 30        |
| Change in construction output 2000-2007, % | 31        |

### GDP & Construction Output