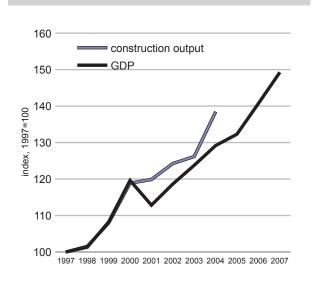

|
| Other Private              | 5,010                |
| Local authority/Government | 34,538               |
| Other Public               | 43,706               |
| ALL                        | 35,178               |

### Working Hours

|                           | average number<br>hours worked per<br>week |
|---------------------------|--------------------------------------------|
| Sole Principal            | 43.7                                       |
| Partner / director        | 41.8                                       |
| Private practice salaried | 41.7                                       |
| Freelance                 | 38.0                                       |
| Local / central govt      | 42.1                                       |

### **GDP & Construction Output**



### Workloads



| Number contacted                            | 1188   |
|---------------------------------------------|--------|
| Number of participants                      | 363    |
| Response rate                               | 31%    |
| Accuracy of results at 95% confidence level | +/- 5% |
| Survey period starting                      | June   |







### Social & Economic

| Population                                 | 70,586,256 |
|--------------------------------------------|------------|
| GDP, € millions                            | 478,674    |
| GDP per head                               | 6,500      |
| Construction output, € millions            | 70,156     |
| Construction output as a per cent of GDP   | 15         |
| Change in GDP 2000 - 2007, %               | 65