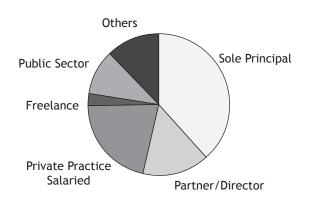

### Architects' Field of Employment

| Economically active        | 78,690 |
|----------------------------|--------|
| of whom -                  |        |
| Sole Principals            | 30,267 |
| Partners / Directors       | 11,987 |
| Private Practice Salaried  | 16,726 |
| Private in-house           | 3,837  |
| Freelance                  | 2,006  |
| Other Private              | 5,692  |
| Local authority/Government | 5,341  |
| Other Public               | 2,834  |