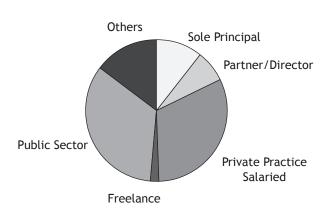

### Architects' Field of Employment

| Economically active        | 5,946 |
|----------------------------|-------|
| of whom -                  |       |
| Sole Principals            | 644   |
| Partners / Directors       | 417   |
| Private Practice Salaried  | 1,893 |
| Private in-house           | 227   |
| Freelance                  | 114   |
| Other Private              | 644   |
| Local authority/Government | 1,401 |
| Other Public               | 606   |