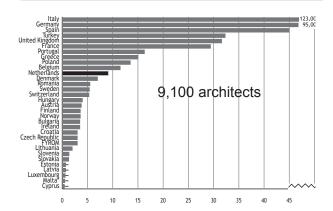

### **Architectural Profession**

| Number of architects               | 9,100 |
|------------------------------------|-------|
| No. architects per 1000 population | 0.6   |
| Number male architects             | 7,826 |
| Number female architects           | 1,274 |
| Number architects aged under 40    | 2,912 |