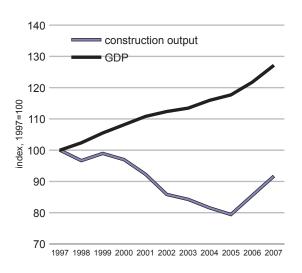

### Social & Economic

| Population                                 | 11,214,992 |
|--------------------------------------------|------------|
| GDP, € millions                            | 228,949    |
| GDP per head                               | 20,500     |
| Construction output, € millions            | 32,969     |
| Construction output as a per cent of GDP   | 14         |
| Change in GDP 2000 - 2007, %               | 66         |
| Change in construction output 2000-2007, % | 55.4       |

**GDP & Construction Output** 