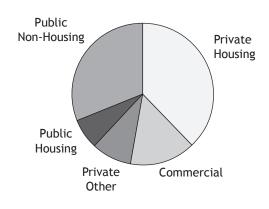

### Architects' Field of Employment

| Economically active        | 78,690 |
|----------------------------|--------|
| of whom -                  |        |
| Sole Principals            | 30,267 |
| Partners / Directors       | 11,987 |
| Private Practice Salaried  | 16,726 |
| Private in-house           | 3,837  |
| Freelance                  | 2,006  |
| Other Private              | 5,692  |
| Local authority/Government | 5,341  |
| Other Public               | 2,834  |