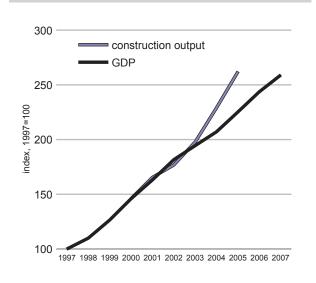

|
| Other Private              | 72,500               |
| Local authority/Government | 70,000               |
| Other Public               | 60,000               |
| ALL                        | 65,000               |

### Working Hours

|                           | average number<br>hours worked per<br>week |
|---------------------------|--------------------------------------------|
| Sole Principal            | 44.6                                       |
| Partner / director        | 50.3                                       |
| Private practice salaried | 41.9                                       |
| Freelance                 | 40.0                                       |
| Local / central govt      | 40.6                                       |

### **GDP & Construction Output**



### Workloads



| Number contacted                            | 410    |
|---------------------------------------------|--------|
| Number of participants                      | 147    |
| Response rate                               | 36%    |
| Accuracy of results at 95% confidence level | +/- 8% |
| Survey period starting                      | June   |



## Luxembourg

### Social & Economic

| Population                                 | 483,799 |
|--------------------------------------------|---------|
| GDP, € millions                            | 35,982  |
| GDP per head                               | 75,400  |
| Construction output, € millions            | 4,585   |
| Construction output as a per cent of GDP   | 13      |
| Change in GDP 2000 - 2007, %               | 64      |