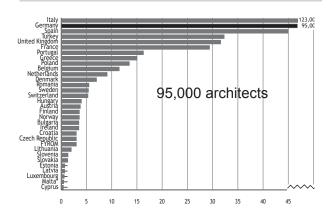

### **Architectural Profession**

| Number of architects               | 95,000 |
|------------------------------------|--------|
| No. architects per 1000 population | 1.2    |
| Number male architects             | 67,450 |
| Number female architects           | 27,550 |
| Number architects aged under 40    | 29,450 |