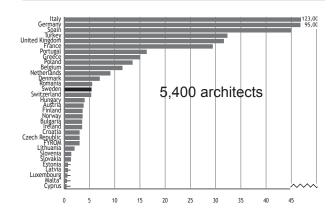

### **Architectural Profession**

| Number of architects               | 5,400 |
|------------------------------------|-------|
| No. architects per 1000 population | 0.6   |
| Number male architects             | 2,646 |
| Number female architects           | 2,754 |
| Number architects aged under 40    | 2,214 |