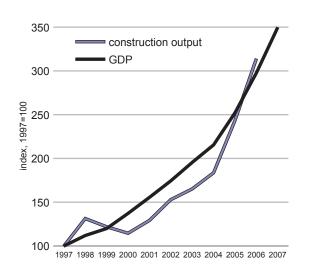

### Social & Economic

| Population                                                         | 1,340,935 |
|--------------------------------------------------------------------|-----------|
| GDP, € millions                                                    | 15,547    |
| GDP per head                                                       | 11,600    |
| Construction output, € millions                                    | 2,569     |
| Construction output as a per cent of GDP                           | 17        |
| Change in GDP 2000 - 2007, %                                       | 155       |
| Change in construction output 2000-2006 (latest year available), % | 174       |

### GDP & Construction Output