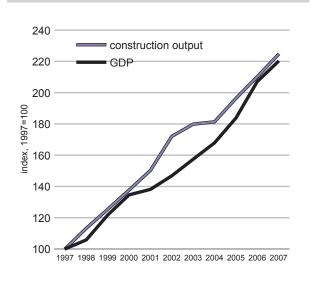

|
| Other Private              | 50,000               |
| Local authority/Government | n/a                  |
| Other Public               | n/a                  |
| ALL                        | 50,000               |

### Working Hours

|                           | average number<br>hours worked per<br>week |
|---------------------------|--------------------------------------------|
| Sole Principal            | 50.0                                       |
| Partner / director        | 49.6                                       |
| Private practice salaried | 47.6                                       |
| Freelance                 | 46.6                                       |
| Local / central govt      | 43.7                                       |

### **GDP & Construction Output**



### Workloads



| Number contacted                            | 543     |
|---------------------------------------------|---------|
| Number of participants                      | 75      |
| Response rate                               | 14%     |
| Accuracy of results at 95% confidence level | +/- 11% |
| Survey period starting                      | October |



### Malta



Malta is not to scale

### **Number of Architects**



### Social & Economic

| Population                                 | 410,584 |
|--------------------------------------------|---------|
| GDP, € millions                            | 5,377   |
| GDP per head                               | 13,100  |
| Construction output, € millions            | 415     |
| Construction output as a per cent of GDP   | 8