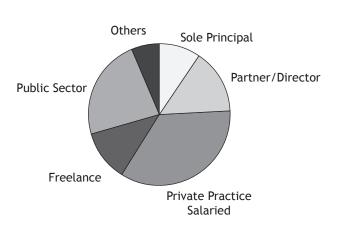

### Architects' Field of Employment

| Economically active        | 2,613 |
|----------------------------|-------|
| of whom -                  |       |
| Sole Principals            | 1,721 |
| Partners / Directors       | 779   |
| Private Practice Salaried  | 97    |
| Private in-house           | 0     |
| Freelance                  | 0     |
| Other Private              | 16    |
| Local authority/Government | 0     |
| Other Public               | 0     |