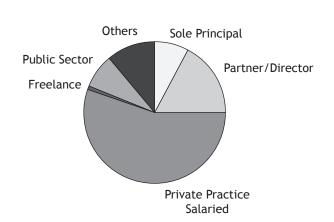

### Architects' Field of Employment

| Economically active        | 2,613 |
|----------------------------|-------|
| of whom -                  |       |
| Sole Principals            | 1,721 |
| Partners / Directors       | 779   |
| Private Practice Salaried  | 97    |
| Private in-house           | 0     |
| Freelance                  | 0     |
| Other Private              | 16    |
| Local authority/Government | 0     |
| Other Public               | 0     |