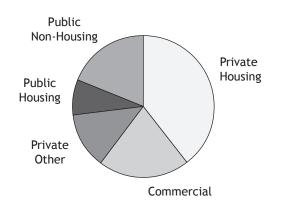

### Architects' Field of Employment

| Economically active        | 2,613 |
|----------------------------|-------|
| of whom -                  |       |
| Sole Principals            | 1,721 |
| Partners / Directors       | 779   |
| Private Practice Salaried  | 97    |
| Private in-house           | 0     |
| Freelance                  | 0     |
| Other Private              | 16    |
| Local authority/Government | 0     |
| Other Public               | 0     |