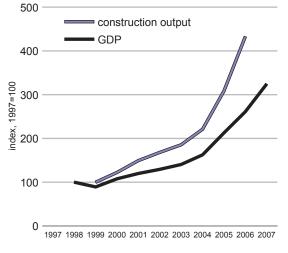

### Social & Economic

| Population                                                         | 21,528,627 |
|--------------------------------------------------------------------|------------|
| GDP, € millions                                                    | 121,431    |
| GDP per head                                                       | 5,600      |
| Construction output, € millions                                    | 15,882     |
| Construction output as a per cent of GDP                           | 13         |
| Change in GDP 2000 - 2007, %                                       | 201        |
| Change in construction output 2000-2006 (latest year available), % | 254        |