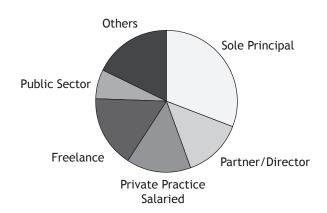

### Architects' Field of Employment

| Economically active        | 2,613 |
|----------------------------|-------|
| of whom -                  |       |
| Sole Principals            | 1,721 |
| Partners / Directors       | 779   |
| Private Practice Salaried  | 97    |
| Private in-house           | 0     |
| Freelance                  | 0     |
| Other Private              | 16    |
| Local authority/Government | 0     |
| Other Public               | 0     |