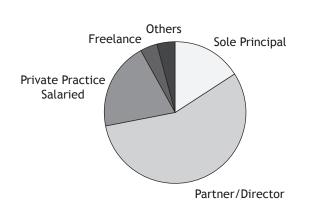

### Architects' Field of Employment

| Economically active        | 672 |
|----------------------------|-----|
| of whom -                  |     |
| Sole Principals            | 108 |
| Partners / Directors       | 376 |
| Private Practice Salaried  | 134 |
| Private in-house           | 0   |
| Freelance                  | 27  |
| Other Private              | 27  |
| Local authority/Government | 0   |
| Other Public               | 0   |