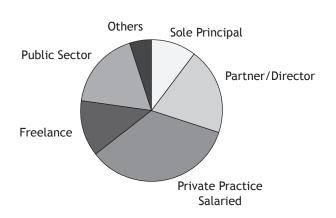

### Architects' Field of Employment

| Economically active        | 2,613 |
|----------------------------|-------|
| of whom -                  |       |
| Sole Principals            | 1,721 |
| Partners / Directors       | 779   |
| Private Practice Salaried  | 97    |
| Private in-house           | 0     |
| Freelance                  | 0     |
| Other Private              | 16    |
| Local authority/Government | 0     |
| Other Public               | 0     |