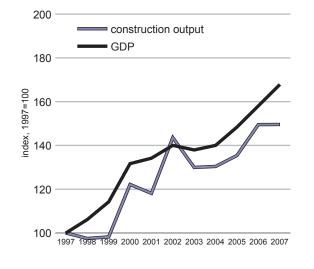

### Social & Economic

| Population                                 | 8,331,930 |
|--------------------------------------------|-----------|
| GDP, € millions                            | 272,766   |
| GDP per head                               | 32,800    |
| Construction output, € millions            | 37,544    |
| Construction output as a per cent of GDP   | 14        |
| Change in GDP 2000 - 2007, %               | 30        |
| Change in construction output 2000-2007, % | 31        |