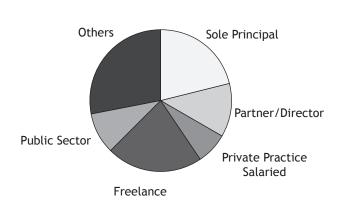

### Architects' Field of Employment

| Economically active        | 11,304 |
|----------------------------|--------|
| of whom -                  |        |
| Sole Principals            | 2,404  |
| Partners / Directors       | 1,364  |
| Private Practice Salaried  | 825    |
| Private in-house           | 0      |
| Freelance                  | 2,476  |
| Other Private              | 3,158  |
| Local authority/Government | 754    |
| Other Public               | 323    |