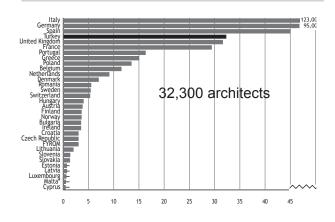

### **Architectural Profession**

| Number of architects               | 32,300 |
|------------------------------------|--------|
| No. architects per 1000 population | 0.5    |
| Number male architects             | 17,119 |
| Number female architects           | 15,181 |
| Number architects aged under 40    | 19,703 |