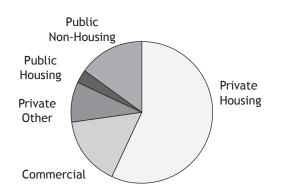

### Architects' Field of Employment

| Economically active        | 3,408 |
|----------------------------|-------|
| of whom -                  |       |
| Sole Principals            | 537   |
| Partners / Directors       | 794   |
| Private Practice Salaried  | 1,354 |
| Private in-house           | 47    |
| Freelance                  | 70    |
| Other Private              | 163   |
| Local authority/Government | 280   |
| Other Public               | 163   |