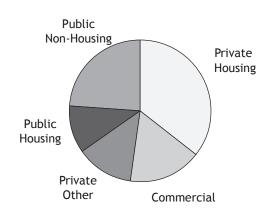

### Architects' Field of Employment

| Economically active        | 2,613 |
|----------------------------|-------|
| of whom -                  |       |
| Sole Principals            | 1,721 |
| Partners / Directors       | 779   |
| Private Practice Salaried  | 97    |
| Private in-house           | 0     |
| Freelance                  | 0     |
| Other Private              | 16    |
| Local authority/Government | 0     |
| Other Public               | 0     |