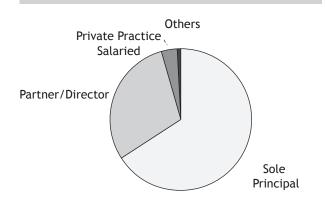

### Architects' Field of Employment

| Economically active        | 2,613 |
|----------------------------|-------|
| of whom -                  |       |
| Sole Principals            | 1,721 |
| Partners / Directors       | 779   |
| Private Practice Salaried  | 97    |
| Private in-house           | 0     |
| Freelance                  | 0     |
| Other Private              | 16    |
| Local authority/Government | 0     |
| Other Public               | 0     |