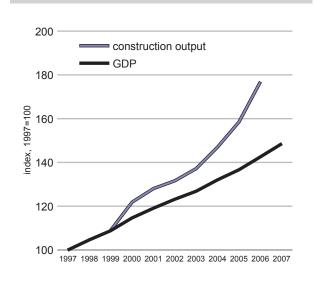

### Social & Economic

| Population                                                         | 63,753,140 |
|--------------------------------------------------------------------|------------|
| GDP, € millions                                                    | 1,867,345  |
| GDP per head                                                       | 29,400     |
| Construction output, € millions                                    | 228,674    |
| Construction output as a per cent of GDP                           | 12         |
| Change in GDP 2000 - 2007, %                                       | 30         |
| Change in construction output 2000-2006 (latest year available), % | 45         |