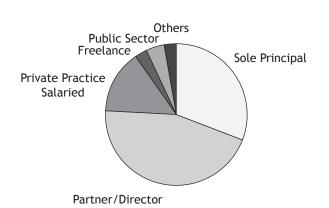

### Architects' Field of Employment

| Economically active        | 8,564 |
|----------------------------|-------|
| of whom -                  |       |
| Sole Principals            | 2,658 |
| Partners / Directors       | 3,839 |
| Private Practice Salaried  | 1,255 |
| Private in-house           | 221   |
| Freelance                  | 221   |
| Other Private              | 0     |
| Local authority/Government | 148   |
| Other Public               | 222   |