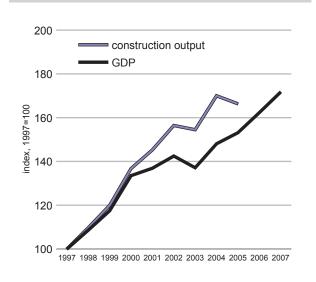

|
| Other Private              | 67,095               |
| Local authority/Government | n/a                  |
| Other Public               | n/a                  |
| ALL                        | 49,650               |

### Working Hours

|                           | average number<br>hours worked per<br>week |
|---------------------------|--------------------------------------------|
| Sole Principal            | 47.5                                       |
| Partner / director        | 45.3                                       |
| Private practice salaried | 42.3                                       |
| Freelance                 | n/a                                        |
| Local / central govt      | 37.0                                       |

### **GDP & Construction Output**



### Workloads



| Number contacted                            | 1450    |
|---------------------------------------------|---------|
| Number of participants                      | 127     |
| Response rate                               | 9%      |
| Accuracy of results at 95% confidence level | +/- 9%  |
| Survey period starting                      | October |



### Appendix I - Statistical & Methodological Notes

### 1. Method for weighting the 'All' figure

The 'Europe-17' figure in several profiling tables in chapter 1 is weighted to reflect the total architectural population in all countries surveyed.

For each country individually, we take the percentage breakdown from the on-line survey (e.g. per cent male and per cent female) and apply those proportions to the total number of a