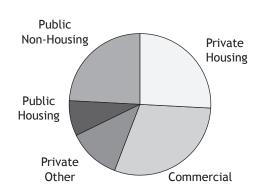

### Architects' Field of Employment

| Economically active        | 27,335 |
|----------------------------|--------|
| of whom -                  |        |
| Sole Principals            | 6,221  |
| Partners / Directors       | 1,320  |
| Private Practice Salaried  | 4,901  |
| Private in-house           | 189    |
| Freelance                  | 6,786  |
| Other Private              | 6,598  |
| Local authority/Government | 377    |
| Other Public               | 943    |