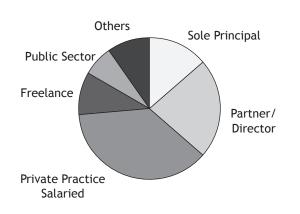

### Architects' Field of Employment

| Economically active        | 4,548 |
|----------------------------|-------|
| of whom -                  |       |
| Sole Principals            | 629   |
| Partners / Directors       | 1,031 |
| Private Practice Salaried  | 1,698 |
| Private in-house           | 61    |
| Freelance                  | 432   |
| Other Private              | 379   |
| Local authority/Government | 129   |
| Other Public               | 189   |