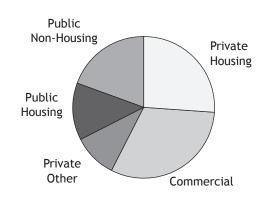

### Architects' Field of Employment

| Economically active        | 2,613 |
|----------------------------|-------|
| of whom -                  |       |
| Sole Principals            | 1,721 |
| Partners / Directors       | 779   |
| Private Practice Salaried  | 97    |
| Private in-house           | 0     |
| Freelance                  | 0     |
| Other Private              | 16    |
| Local authority/Government | 0     |
| Other Public               | 0     |