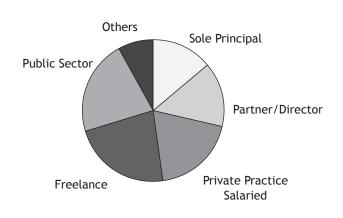

### Architects' Field of Employment

| Economically active        | 12,591 |
|----------------------------|--------|
| of whom -                  |        |
| Sole Principals            | 1,757  |
| Partners / Directors       | 1,854  |
| Private Practice Salaried  | 2,407  |
| Private in-house           | 98     |
| Freelance                  | 2,863  |
| Other Private              | 911    |
| Local authority/Government | 1,009  |
| Other Public               | 1,692  |