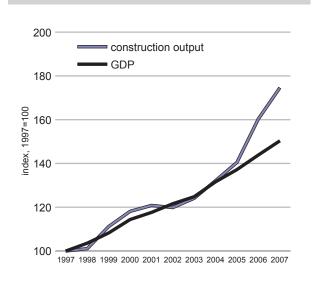

### Social & Economic

| Population                                 | 10,666,866 |
|--------------------------------------------|------------|
| GDP, € millions                            | 330,800    |
| GDP per head                               | 31,100     |
| Construction output, € millions            | 52,987     |
| Construction output as a per cent of GDP   | 16         |
| Change in GDP 2000 - 2007, %               | 31         |
| Change in construction output 2000-2007, % | 48         |