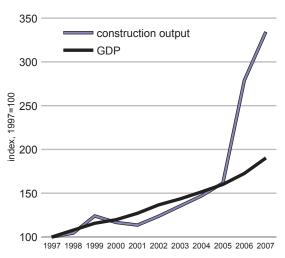

Other Private              | 15,600               |
| Local authority/Government | 17,000               |
| Other Public               | n/a                  |
| ALL                        | 24,500               |

### **Working Hours**

|                           | average number<br>hours worked per<br>week |
|---------------------------|--------------------------------------------|
| Sole Principal            | 47.6                                       |
| Partner / director        | 48.9                                       |
| Private practice salaried | 45.7                                       |
| Freelance                 | 45.1                                       |
| Local / central govt      | 44.0                                       |

### **GDP & Construction Output**





### Workloads



| Number contacted                            | 688     |
|---------------------------------------------|---------|
| Number of participants                      | 96      |
| Response rate                               | 14%     |
| Accuracy of results at 95% confidence level | +/- 10% |
| Survey period starting                      | July    |



## Sweden



### Social & Economic

| Population                                                         | 9,182,927 |
|--------------------------------------------------------------------|-----------|
| GDP, € millions                                                    | 332,303   |
| GDP per head                                                       | 36,300    |
| Construction output, € millions