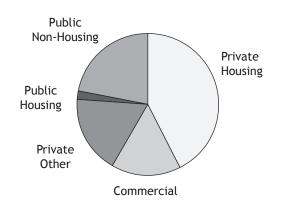

### Architects' Field of Employment

| Economically active        | 12,591 |
|----------------------------|--------|
| of whom -                  |        |
| Sole Principals            | 1,757  |
| Partners / Directors       | 1,854  |
| Private Practice Salaried  | 2,407  |
| Private in-house           | 98     |
| Freelance                  | 2,863  |
| Other Private              | 911    |
| Local authority/Government | 1,009  |
| Other Public               | 1,692  |