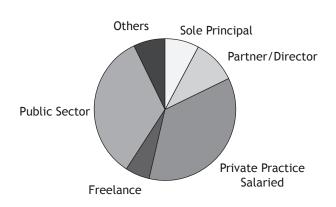

### Architects' Field of Employment

| Economically active        | 4,550 |
|----------------------------|-------|
| of whom -                  |       |
| Sole Principals            | 356   |
| Partners / Directors       | 458   |
| Private Practice Salaried  | 1,627 |
| Private in-house           | 51    |
| Freelance                  | 254   |
| Other Private              | 267   |
| Local authority/Government | 1,118 |
| Other Public               | 419   |