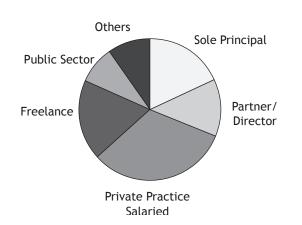

### Architects' Field of Employment

| Economically active        | 2,613 |
|----------------------------|-------|
| of whom -                  |       |
| Sole Principals            | 1,721 |
| Partners / Directors       | 779   |
| Private Practice Salaried  | 97    |
| Private in-house           | 0     |
| Freelance                  | 0     |
| Other Private              | 16    |
| Local authority/Government | 0     |
| Other Public               | 0     |